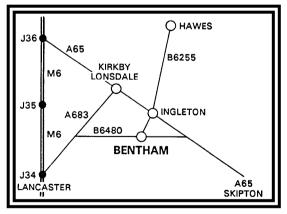

#### DIRECTIONS

The Auction Mart is situated in the centre of High Bentham, approx. 2 miles from Ingleton off the A65 Skipton-Kendal trunk road, 12 miles east from the M6 (Junction 34 to A683 & B6480).

#### POST CODE FOR SAT NAV - LA2 7HF